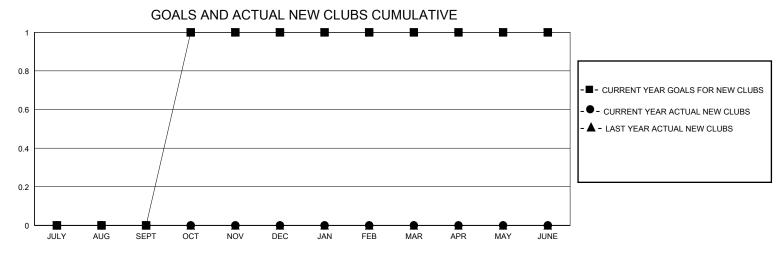

## District 13 OH3

GMT: LOCATION OHIO GMT CA

| •             |               |             |               |                       |                         |                         | • • • • • • • • • • • • • • • • • • • •            |  |
|---------------|---------------|-------------|---------------|-----------------------|-------------------------|-------------------------|----------------------------------------------------|--|
|               | Club          | )S          |               | Members               |                         |                         |                                                    |  |
|               | RESULTS FOR   | R 2024-2025 |               | RESULTS FOR 2024-2025 |                         |                         |                                                    |  |
| QUARTER       | NEW CLUB GOAL | NEW CLUBS   | DROPPED CLUBS | QUARTER MEM           | IBER GROWTH NET<br>GOAL | MEMBER GROWTH<br>ACTUAL | DROPPED<br>MEMBERS ACTUAL<br>(including transfers) |  |
| JULY/AUG/SEPT | 0             | 0           | 1             | JULY/AUG/SEPT         | 5                       | 27                      | 33                                                 |  |
| OCT/NOV/DEC   | 1             | 0           | 0             | OCT/NOV/DEC           | 5                       | 9                       | 11                                                 |  |
| JAN/FEB/MAR   | 0             | 0           | 0             | JAN/FEB/MAR           | 5                       | 0                       | 0                                                  |  |
| APR/MAY/JUNE  | 0             | 0           | 0             | APR/MAY/JUNE          | 5                       | 0                       | 0                                                  |  |