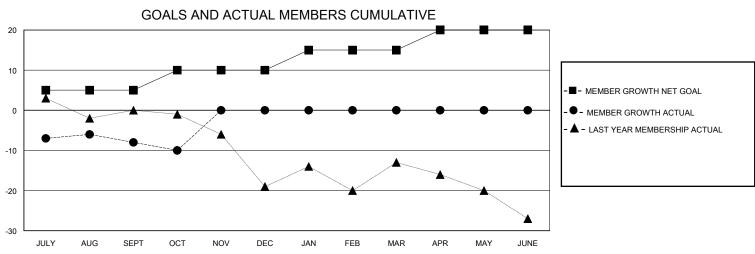

## District 13 OH3

GMT: LOCATION OHIO GMT CA

| •             |               |             |               |                       |                         |                         | • • • • • • • • • • • • • • • • • • • •            |  |
|---------------|---------------|-------------|---------------|-----------------------|-------------------------|-------------------------|----------------------------------------------------|--|
|               | Club          | )S          |               | Members               |                         |                         |                                                    |  |
|               | RESULTS FOR   | R 2024-2025 |               | RESULTS FOR 2024-2025 |                         |                         |                                                    |  |
| QUARTER       | NEW CLUB GOAL | NEW CLUBS   | DROPPED CLUBS | QUARTER MEM           | IBER GROWTH NET<br>GOAL | MEMBER GROWTH<br>ACTUAL | DROPPED<br>MEMBERS ACTUAL<br>(including transfers) |  |
| JULY/AUG/SEPT | 0             | 0           | 1             | JULY/AUG/SEPT         | 5                       | 27                      | 33                                                 |  |
| OCT/NOV/DEC   | 1             | 0           | 0             | OCT/NOV/DEC           | 5                       | 9                       | 11                                                 |  |
| JAN/FEB/MAR   | 0             | 0           | 0             | JAN/FEB/MAR           | 5                       | 0                       | 0                                                  |  |
| APR/MAY/JUNE  | 0             | 0           | 0             | APR/MAY/JUNE          | 5                       | 0                       | 0                                                  |  |